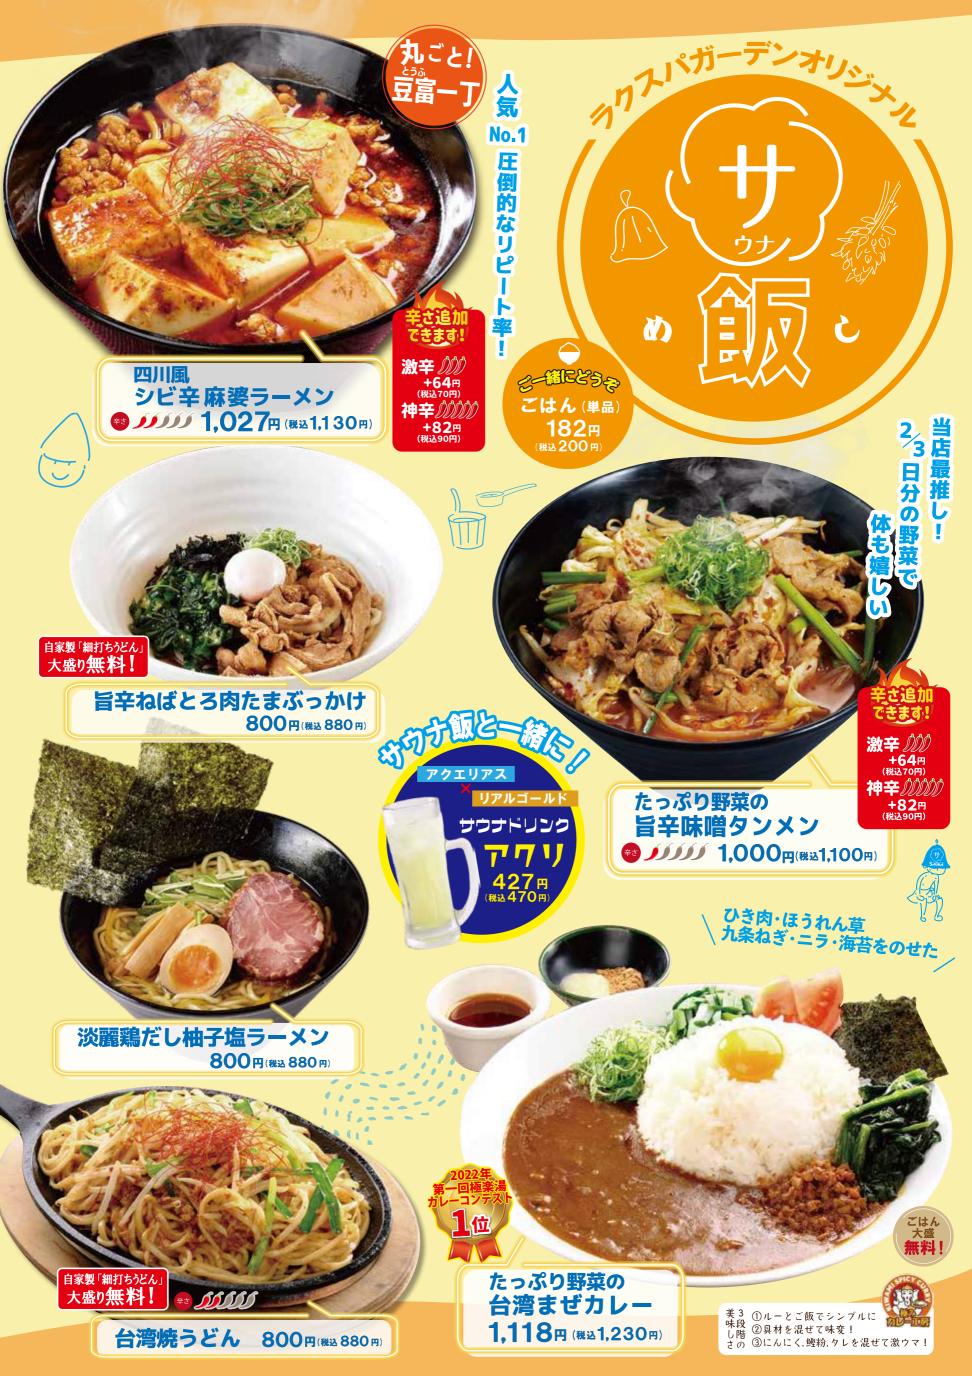

# 

Fod & Dvinks

RAKU SPACARDEN

※写真は特盛

普通…200 g 大盛…300 g 特盛…400 g

自家製うどんの 6 b 4

「かつお・さば・煮干し」の一番だし。 細打ちうどんに合わせて、 だしにもこだわりました。