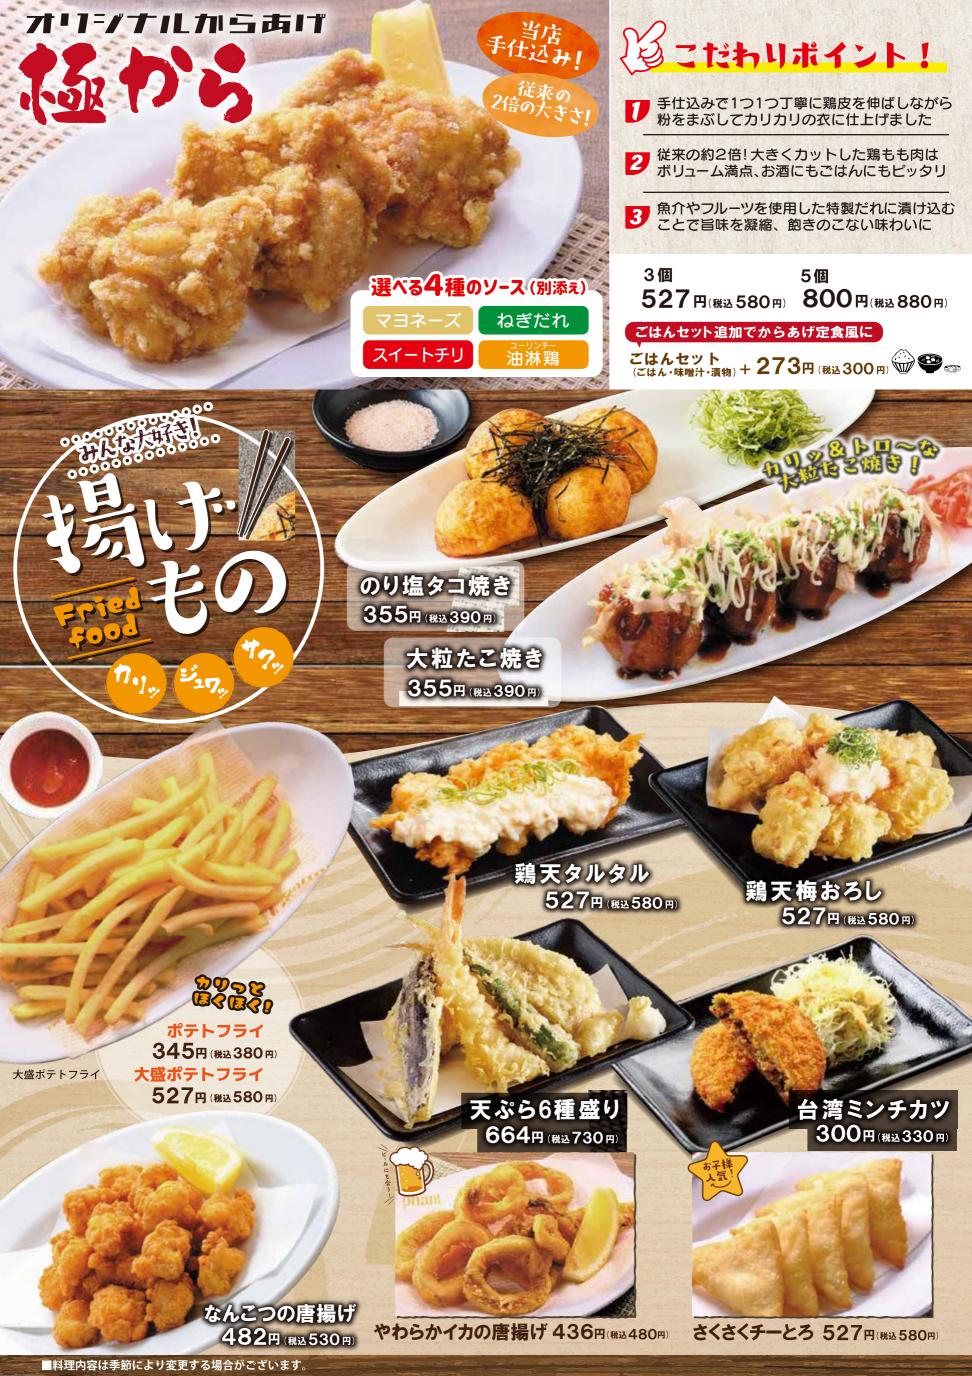

# 

Fod & Dvinks

RAKU SPACARDEN

※写真は特盛

普通…200 g 大盛…300 g 特盛…400 g

自家製うどんの 6 b 4

「かつお・さば・煮干し」の一番だし。 細打ちうどんに合わせて、 だしにもこだわりました。

### 自家製「細打ちうどん」

タピオカ粉を配合し、「つるっ」とした のど越しと「しっかり」コシのある 細打ちうどんになりました。 毎日せっせと真心込めてお作りします。

豪華6種の天ぷら

天ざるうどん 1,073 円(税込1,180円) 冷

あぶらうどん 782円(税込860円) 🔠

牛肉の旨味に 半熟卵が じつゆにぴったり

牛たまうどん 800円(税込880円) 温冷

冷やし坦々ぶっかけうどん