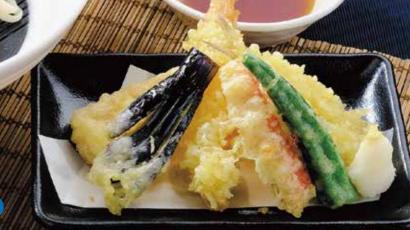

### 自家製「細打ちうどん」

タピオカ粉を配合し、「つるっ」とした のど越しと「しっかり」コシのある 細打ちうどんになりました。 毎日せっせと真心込めてお作りします。

豪華6種の天ぷら

天ざるうどん 1,073 円(税込1,180円) 冷

あぶらうどん 782円(税込860円) 🔠

牛肉の旨味に 半熟卵が じつゆにぴったり

牛たまうどん 800円(税込880円) 温冷

冷やし坦々ぶっかけうどん