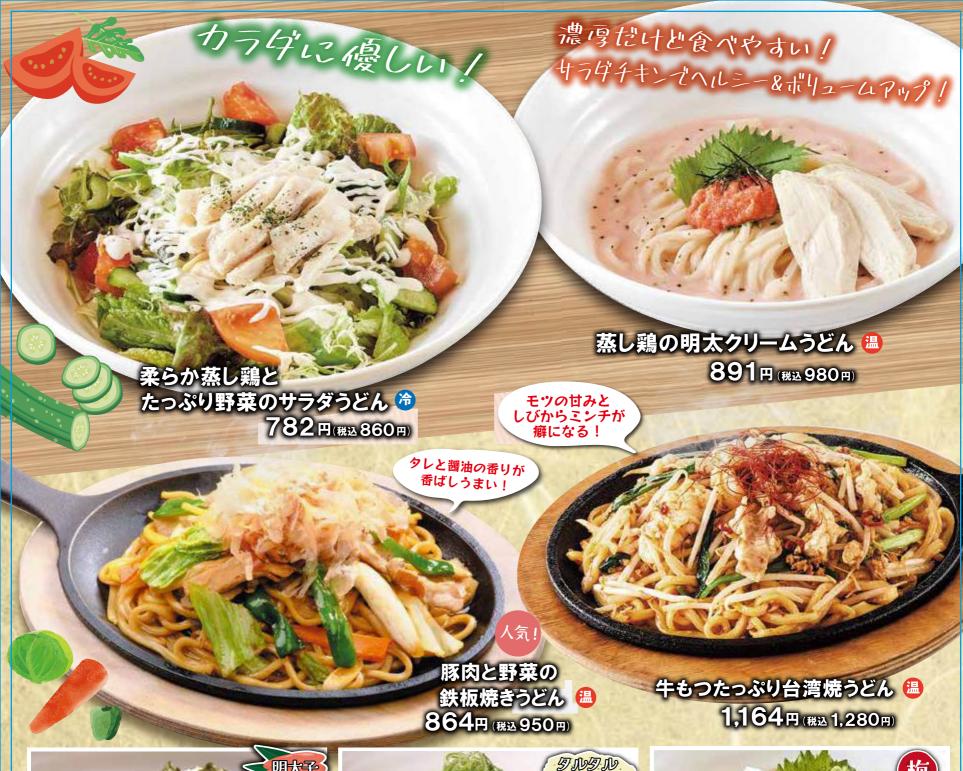

### 自家製「細打ちうどん」

タピオカ粉を配合し、「つるっ」とした のど越しと「しっかり」コシのある 細打ちうどんになりました。 毎日せっせと真心込めてお作りします。

豪華6種の天ぷら

天ざるうどん 1,073 円(税込1,180円) 冷

あぶらうどん 782円(税込860円) 🔠

牛肉の旨味に 半熟卵が じつゆにぴったり

牛たまうどん 800円(税込880円) 温冷

冷やし坦々ぶっかけうどん

800円(税込880円) 🏠

もつの ぷりぷり食感が クセになる!

もつ味噌 ちゃんぽんうどん 1,118円(税込1,230円) 1

軽めにあっさり、でも絶品!

かけうどん 527円(税込 580円) 温

ぶっかけうどん 500円(税込 550円) 冷 **591**円(税込 650円) 温 釜玉うどん

ざるうどん 500円(税込 550円) 冷

大判きつねうどん 温 618円(税込680円)