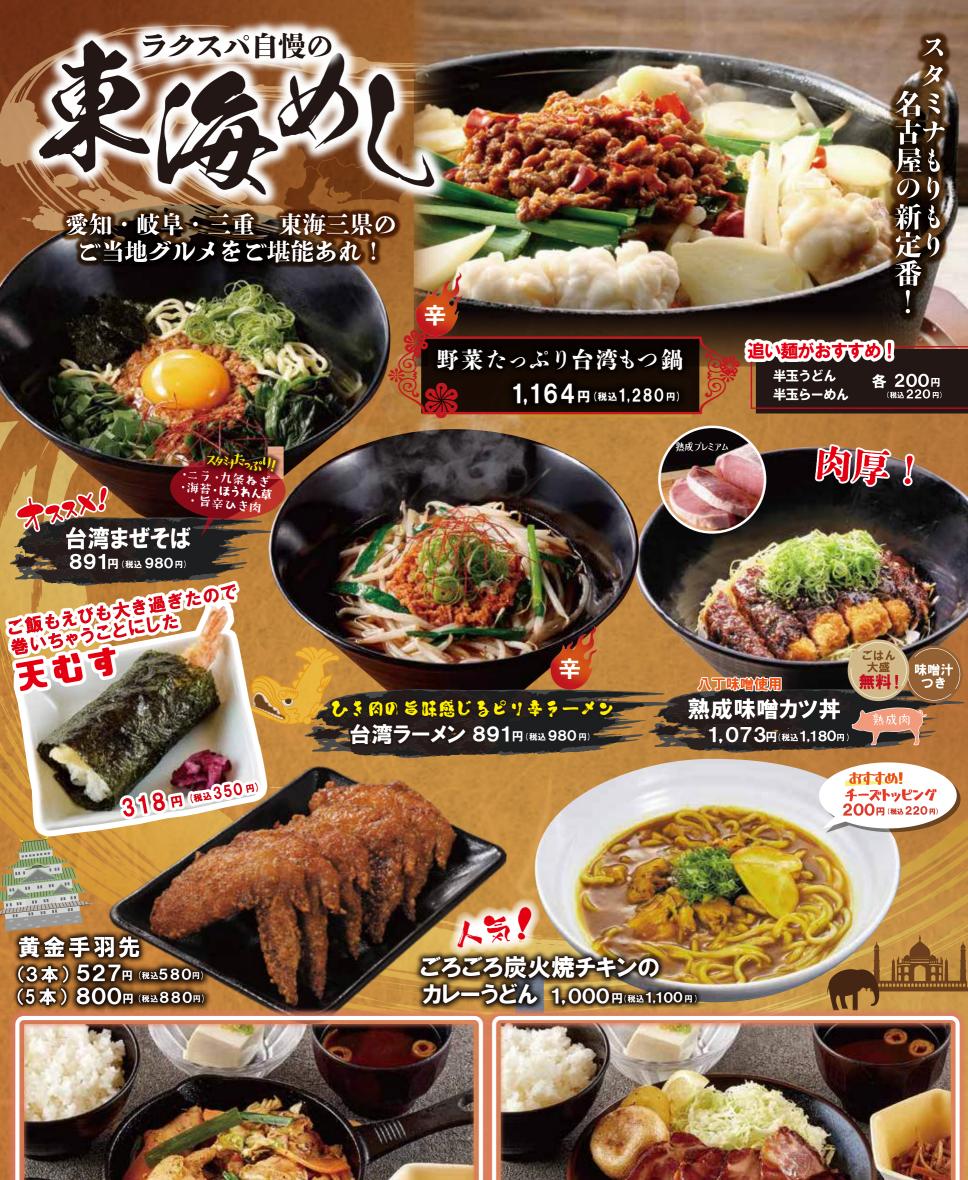

# 

Fod & Dvinks

RAKU SPACARDEN

※写真は特盛

普通…200 g 大盛…300 g 特盛…400 g

自家製うどんの 6 b 4

「かつお・さば・煮干し」の一番だし。 細打ちうどんに合わせて、 だしにもこだわりました。