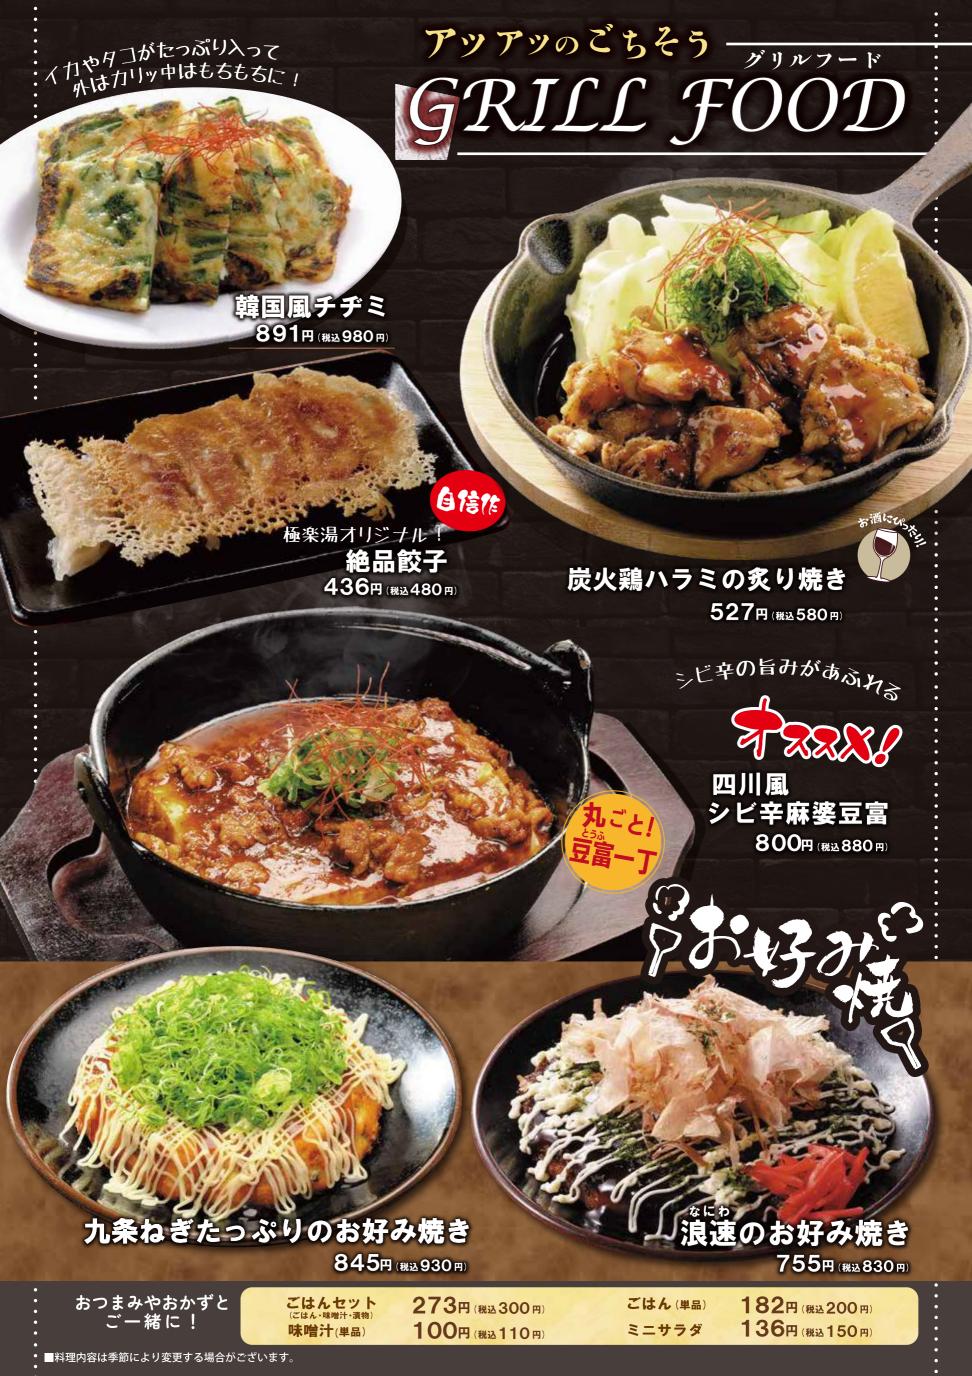

800円(税込880円) 🏠

もつの ぷりぷり食感が クセになる!

もつ味噌 ちゃんぽんうどん 1,118円(税込1,230円) 1

軽めにあっさり、でも絶品!

かけうどん 527円(税込 580円) 温

ぶっかけうどん 500円(税込 550円) 冷 **591**円(税込 650円) 温 釜玉うどん

ざるうどん 500円(税込 550円) 冷

大判きつねうどん 温 618円(税込680円)

ふわさく

鶏天たまうどん

845円(税込930円

※料理内容は季節により変更する場合がございます。

※アレルギーをお持ちのお客様へ…麺類は全て同じ釜で茹でております。

魚介×鶏ガラの ダブルスープ!味玉醤油ラーメン 845円(税込930円)

るな良めしのドロを ゴロゴロチャーシューがたまらない 角切りチャーシューまぜそば

936円(税込1,030円)