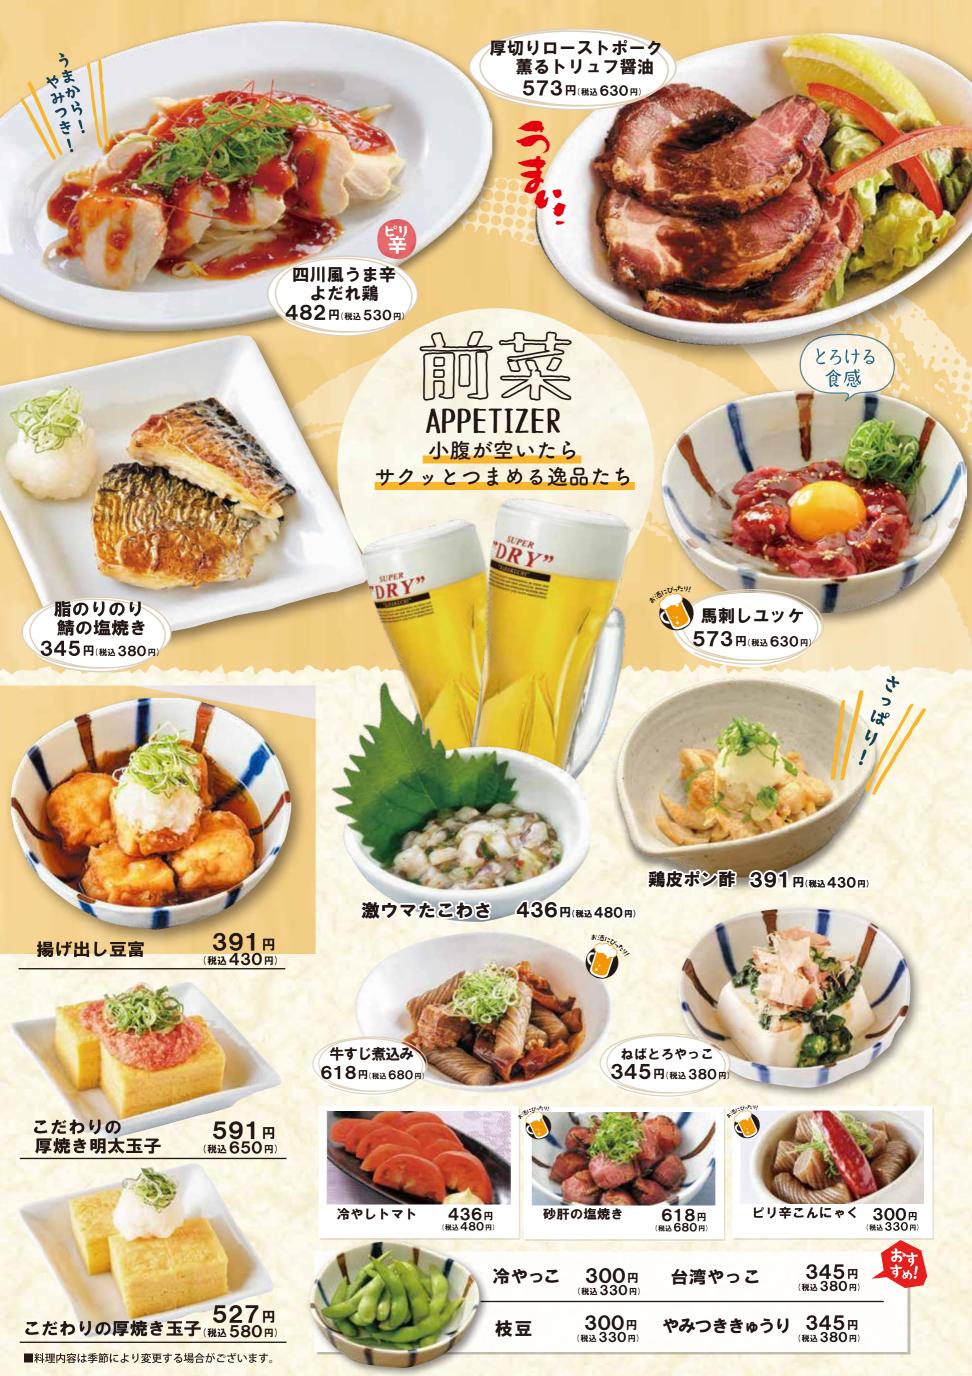

# 

Fod & Dvinks

RAKU SPACARDEN

※写真は特盛

普通…200 g 大盛…300 g 特盛…400 g

自家製うどんの 6 b 4

「かつお・さば・煮干し」の一番だし。 細打ちうどんに合わせて、 だしにもこだわりました。

### 自家製「細打ちうどん」

タピオカ粉を配合し、「つるっ」とした のど越しと「しっかり」コシのある 細打ちうどんになりました。 毎日せっせと真心込めてお作りします。

豪華6種の天ぷら

天ざるうどん 1,073 円(税込1,180円) 冷

あぶらうどん 782円(税込860円) 🔠

牛肉の旨味に 半熟卵が じつゆにぴったり

牛たまうどん 800円(税込880円) 温冷

冷やし坦々ぶっかけうどん

800円(税込880円) 🏠

もつの ぷりぷり食感が クセになる!

もつ味噌 ちゃんぽんうどん 1,118円(税込1,230円) 1

軽めにあっさり、でも絶品!

かけうどん 527円(税込 580円) 温

ぶっかけうどん 500円(税込 550円) 冷 **591**円(税込 650円) 温 釜玉うどん

ざるうどん 500円(税込 550円) 冷

大判きつねうどん 温 618円(税込680円)

ふわさく

鶏天たまうどん

845円(税込930円

※料理内容は季節により変更する場合がございます。

※アレルギーをお持ちのお客様へ…麺類は全て同じ釜で茹でております。

魚介×鶏ガラの ダブルスープ!味玉醤油ラーメン 845円(税込930円)

るな良めしのドロを ゴロゴロチャーシューがたまらない 角切りチャーシューまぜそば

936円(税込1,030円)

味玉 ····· 100円(製込110円) メンマ ····· 100円(製込110円) 麺大盛り··· 136円(製込150円)

200円(株込220円)

こだわりな麺

※料理内容は季節により変更する場合がございます。 ※アレルギーをお持ちのお客様へ…麺類は全て同じ釜で茹でております。

サクサク衣!揚げたての至福

6品目の彩り天丼 955円(税込1,050円)

天ぷらの内容は季節や仕入れにより変更になる場合がございます

936円(税込1,030円)

鶏と味たま親子の塩天丼